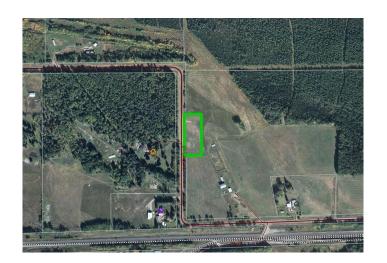

### \$115,000

0 Bedroom, 0.00 Bathroom, Land on 1.50 Acres

NONE, Rural Yellowhead County, Alberta

1.5 acres located 7 minutes SW of the Town of Edson. Great building spot with solid base and excellent drainage.

County approved approach with perimeter fencing. Parcel is not serviced, however power and natural gas are within property lines.

Pavement to within 3 kms. of property. Lots of wildlife with excellent view of surrounding area. Located in a low traffic flow corridor.