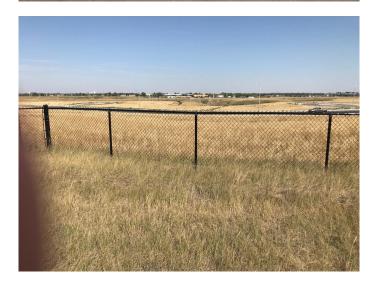

hridge, Lethbridge, Alberta

Going south on Highway 5, turn right into Southridge and go through Sandstone subdivision you will arrive at Gold Canyon Estates. Many lots available in sizes ranging from .33 to .48 acres all with gorgeous views of the mountains and many with coulee and city views. All services include City water, electrical and gas lines to the property line, street lights, sidewalks and paved streets. Everything is ready for you to build your dream home with the builder of your choice.



MLS® # A1037618 Price \$429,000

Bathrooms 0.00 Acres 0.35 Type Land

Sub-Type Residential Land

Status Active

# **Community Information**

Address 118 Sandstone Road S

Subdivision Southridge
City Lethbridge
County Lethbridge
Province Alberta

Postal Code T1K 8J1

#### **Amenities**







Utilities Electricity at Lot Line, Water At Lot Line, Natural Gas at Lot Line, Sewer

Available

#### **Exterior**

Lot Description No Neighbours Behind, Street Lighting

#### **Additional Information**

Date Listed October 1st, 2020

Days on Market 1657 Zoning DC

## **Listing Details**

Listing Office Onyx Realty Ltd.

Data is supplied by Pillar 9â,¢ MLS® System. Pillar 9â,¢ is the owner of the copyright in its MLS® System. Data is deemed reliable but is not guaranteed accurate by Pillar 9â,¢. The trademarks MLS®, Multiple Listing Service® and the associated logos are owned by The Canadian Real Estate Association (CREA) and identify the quality of services provided by real estate professionals who are members of CREA. Used under license.