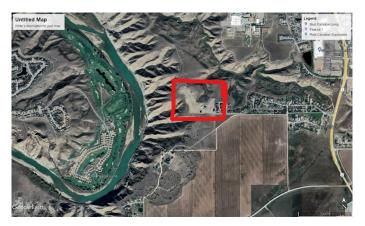

## \$345,000

0 Bedroom, 0.00 Bathroom, Land on 0.33 Acres

Southridge, Lethbridge, Alberta

Going south on Highway 5, turn right into Southridge and go through Sandstone subdivision you will arrive at Gold Canyon Estates. Many lots available in sizes ranging from .33 to .48 acres all with gorgeous views of the mountains and many with coulee and city views. All services include City water, electrical and gas lines to the property line, street lights, sidewalks and paved streets. Everything is ready for you to build your dream home with the builder of your choice.

#### **Amenities**

Utilities Electricity at Lot Line, Water At Lot Line, Natural Gas at Lot Line, Sewer

Available

#### **Exterior**

Lot Description No Neighbours Behind, Street Lighting