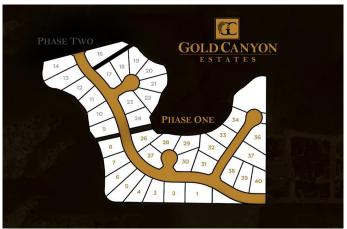

### \$349,000

0 Bedroom, 0.00 Bathroom, Land on 0.34 Acres

Southridge, Lethbridge, Alberta

Going south on Highway 5, turn right into Southridge and go through Sandstone subdivision you will arrive at Gold Canyon Estates. Many lots available in sizes ranging from .33 to .48 acres all with gorgeous views of the mountains and many with coulee and city views. All services include City water, electrical and gas lines to the property line, street lights, sidewalks and paved streets. Everything is ready for you to build your dream home with the builder of your choice.

# **Community Information**

Address 508 Gold Canyon Place S

Subdivision Southridge
City Lethbridge
County Lethbridge
Province Alberta

Postal Code T1K 8J1