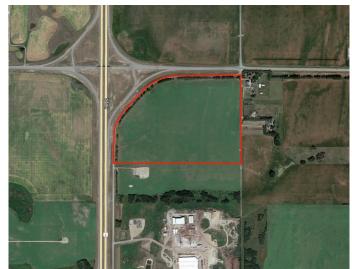

## \$2,600,000

0 Bedroom, 0.00 Bathroom, Land on 87.53 Acres

NONE, Rural Rocky View County, Alberta

A great parcel of land situated on the SE corner of highways # 2 & # 72 approximately 6 miles north of Airdrie . Zoned as agricultural land at this time , there is potential for possible zoning changes down the road. This property is lined with mature trees on two sides and has road access on three sides . Two of these roads are paved . This land has a very gentle slope facing the highway giving it great exposure for motorists and also revealing a decent view of the mountains from all points of the land . The ideas are endless for this land . There is also a 42 acre parcel immediately to the south also for sale. MLS # A1235902