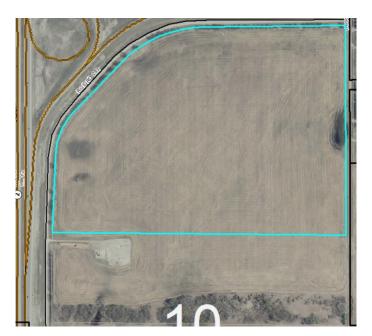

## \$2,600,000

0 Bedroom, 0.00 Bathroom, Land on 87.53 Acres

NONE, Rural Rocky View County, Alberta

A great parcel of land situated on the SE corner of highways # 2 & # 72 approximately 6 miles north of Airdrie . Zoned as agricultural land at this time , there is potential for possible zoning changes down the road. This property is lined with mature trees on two sides and has road access on three sides . Two of these roads are paved . This land has a very gentle slope facing the highway giving it great exposure for motorists and also revealing a decent view of the mountains from all points of the land . The ideas are endless for this land . There is also a 42 acre parcel immediately to the south also for sale. MLS # A1235902