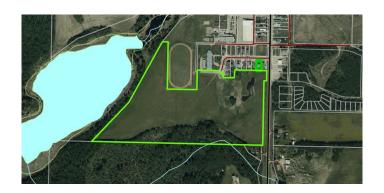

### \$375,000

0 Bedroom, 0.00 Bathroom, Land on 32.48 Acres

NONE, Plamondon, Alberta

32.48 acres of development land for sale on the south west section of the hamlet of Plamondon. Water and Sewer infrastructure is right at the property line, ready to bring into a new future sub-division.