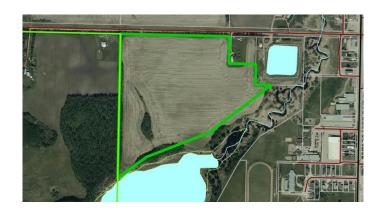

#### \$350,000

0 Bedroom, 0.00 Bathroom, Land on 38.75 Acres

NONE, Plamondon, Alberta

This parcel is 38.75 acres on the outskirts of the hamlet of Plamondon. It is considered development land but is currently rented as farm land. It is on the west side of Plamondon overlooking the hamlet and the Plamondon Creek.