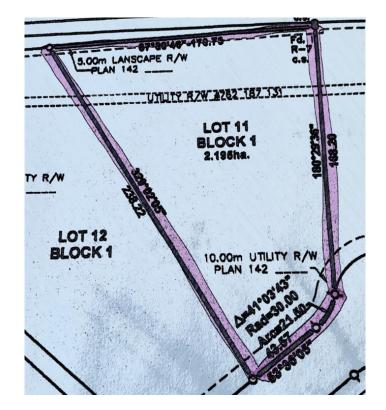

#### \$705,000

0 Bedroom, 0.00 Bathroom, Land on 5.42 Acres

Iron Rail Business Park, Rural Lacombe County, Alberta

5.42 ACRES - located east of Lacombe in the Iron Rail Business Park on Highway #12. Property is rough graded with black dirt removed ready for pit-run/gravel. Underground power and natural gas are to the property line. Buyer will be responsible for private water well & septic system. There will be no road bans in effect in the Park. Zoning is Business Industrial District which is to provided for a broad range of commercial and industrial uses. This lot has great direct exposure to Highway #12. Good location and price per acre.