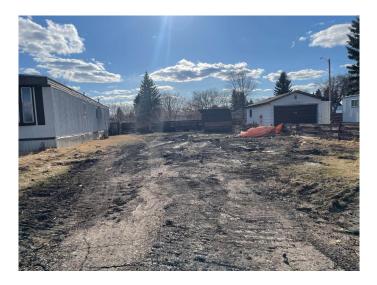

#### \$27,500

0 Bedroom, 0.00 Bathroom, Land on 0.09 Acres

Wainwright, Wainwright, Alberta

Vacant mobile home lot. 4085 sq. ft. Close to WES, BSS, splash park, playground and Bevan's Nature Area.