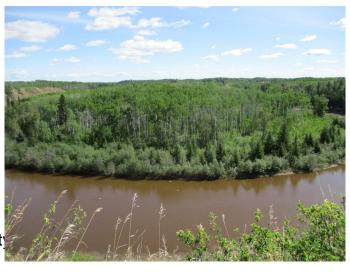

## \$89,000

0 Bedroom, 0.00 Bathroom, Land on 8.95 Acres

NONE, Rural Northern Lights, County of, Alberta

"Acreage with a View" Fully developed acreage over looking the Notikewin River! This 8.95 acre acreage is ready for your new home or cabin with lots of space for your pets or hobby farm! Enjoy the designated walking paths along the river and treed areas! Drive way has been built, graveled and trees have been planted! Power & co-op water have been installed and paid for natural gas is available! Only 1.5 miles north and East of Manning AB.

#### **Exterior**

Lot Description Cleared, Open Lot, Creek/River/Stream/Pond