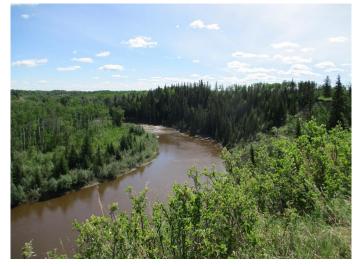

## \$89,000

0 Bedroom, 0.00 Bathroom, Land on 8.95 Acres

NONE, Rural Northern Lights, County of, Alberta

"Acreage with a View" Fully developed acreage over looking the Notikewin River! This 8.95 acre acreage is ready for your new home or cabin with lots of space for your pets or hobby farm! Enjoy the designated walking paths along the river and treed areas! Drive way has been built, graveled and trees have been planted! Power & co-op water have been installed and paid for natural gas is available! Only 1.5 miles north and East of Manning AB.

#### **Exterior**

Lot Description Cleared, Open Lot, Creek/River/Stream/Pond