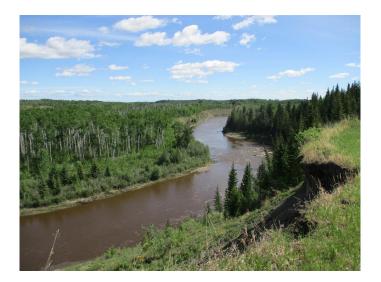

## \$89,000

0 Bedroom, 0.00 Bathroom, Land on 8.95 Acres

NONE, Rural Northern Lights, County of, Alberta

"Acreage with a View" Fully developed acreage over looking the Notikewin River! This 8.95 acre acreage is ready for your new home or cabin with lots of space for your pets or hobby farm! Enjoy the designated walking paths along the river and treed areas! Drive way has been built, graveled and trees have been planted! Power & co-op water have been installed and paid for natural gas is available! Only 1.5 miles north and East of Manning AB.

#### **Exterior**

Lot Description Cleared, Open Lot, Creek/River/Stream/Pond