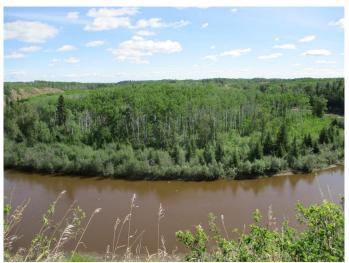

### \$79,000

0 Bedroom, 0.00 Bathroom, Land on 7.44 Acres

NONE, Rural Northern Lights, County of, Alberta

" Acreage with a view" Fully developed acreage over looking the Notikewin River! This 7.44 acre Acreage is ready for your new home or cabin with lots of space for your pets or animals for a hobby farm! Property has designated walking paths along river and treed areas! Drive way and access road have been built and graveled, Trees have been planted for shelter belst! Power, gas and water co-op is at property line! Only 1.5 miles out of Manning AB