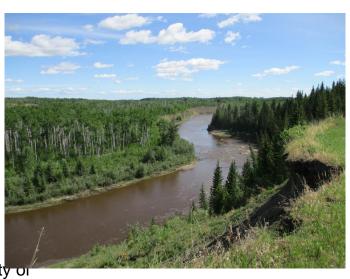

### \$79,000

0 Bedroom, 0.00 Bathroom, Land on 7.44 Acres

NONE, Rural Northern Lights, County of, Alberta

" Acreage with a view" Fully developed acreage over looking the Notikewin River! This 7.44 acre Acreage is ready for your new home or cabin with lots of space for your pets or animals for a hobby farm! Property has designated walking paths along river and treed areas! Drive way and access road have been built and graveled, Trees have been planted for shelter belst! Power, gas and water co-op is at property line! Only 1.5 miles out of Manning AB