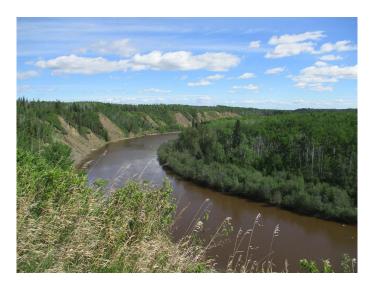

### \$79,000

0 Bedroom, 0.00 Bathroom, Land on 7.44 Acres

NONE, Rural Northern Lights, County of, Alberta

" Acreage with a view" Fully developed acreage over looking the Notikewin River! This 7.44 acre Acreage is ready for your new home or cabin with lots of space for your pets or animals for a hobby farm! Property has designated walking paths along river and treed areas! Drive way and access road have been built and graveled, Trees have been planted for shelter belst! Power, gas and water co-op is at property line! Only 1.5 miles out of Manning AB