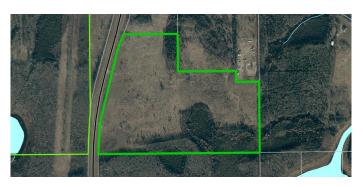

#### \$750,000

0 Bedroom, 0.00 Bathroom, Land on 86.43 Acres

Lac La Biche, Lac La Biche, Alberta

HIGHWAY FRONTAGE !. 86.93 acres located 3 km. south of Lac La Biche and right on Hwy # 36 and just south of Hwy 881 connector to Conklin and Fort McMurray. This High traffic and very visible location would be a great spot for your commercial, industrial business( to be zoned) .Power and natural gas are available. Seller also has an additional 40 acre parcel available and would consider selling as a package!