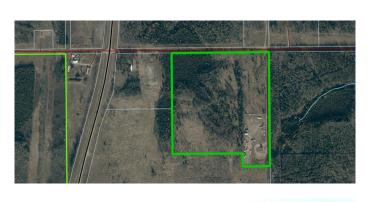

#### \$575,000

0 Bedroom, 0.00 Bathroom, Land on 40.92 Acres

Lac La Biche, Lac La Biche, Alberta

GREAT LOCATION, close to TOWN ! this 40.92 acre parcel located just 3 Km. south of Town and off Highway 36. A great spot to build your own home and enjoy the freedom of acreage living, or to expand your business . Power and gas are at the property line. Also there is a revenue of \$8,000.00 a year from the injection well using almost 7 acres of this property. Seller also has 86 acres connected to this parcel and would be willing to sell as a package!