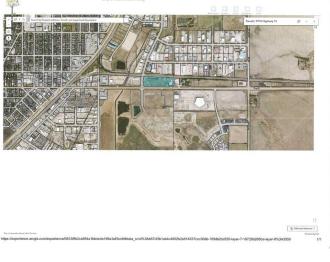

#### \$955,555

0 Bedroom, 0.00 Bathroom, Land on 7.90 Acres

Wolf Creek Crossing, Lacombe, Alberta

7.9 acres of high visibility, highway commercial frontage in the City of Lacombe with direct access off Hwy 12 and Wolf Creek Drive. In a 2021 letter, the City confirmed a minimum of two access points - one right in/right out entrance/exit off Hwy 12 and a second one off Wolf Creek Drive. A final decision with regards to more access points, left hand turns, etc. would be made after the City has reviewed the results of a (required) traffic impact study. The sight lines are ideal with direct exposure to major traffic routes. Trade activity in this community is growing and the site is surrounded by newer construction including Wendy's, Gary Moe Chrysler Dodge Jeep Ram, Pentagon Farm Centre, Police Station, Metcalf Ridge (residential), and more to come. The City of Lacombe has shown a strong interest in seeing this bustling corner developed. Permitted and discretionary uses for this Highway Commercial District provide the buyer with a wide range of development opportunities. All major services are located nearby. An environmental report was completed in 2011. The small house (new shingles and painted in 2016) and decent sized detached garage is tenant occupied and generates \$1150 per month in rental revenue that helps offset the tax and insurance cost until development begins. Seller would consider trades for farmland or recreational property.