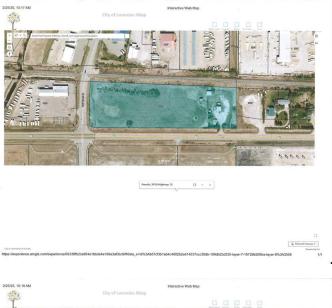

#### \$955,555

0 Bedroom, 0.00 Bathroom, Land on 7.90 Acres

Wolf Creek Crossing, Lacombe, Alberta

7.9 acres of high visibility, highway commercial frontage in the City of Lacombe with direct access off Hwy 12 and Wolf Creek Drive. In a 2021 letter, the City confirmed a minimum of two access points - one right in/right out entrance/exit off Hwy 12 and a second one off Wolf Creek Drive. A final decision with regards to more access points, left hand turns, etc. would be made after the City has reviewed the results of a (required) traffic impact study. The sight lines are ideal with direct exposure to major traffic routes. Trade activity in this community is growing and the site is surrounded by newer construction including Wendy's, Gary Moe Chrysler Dodge Jeep Ram, Pentagon Farm Centre, Police Station, Metcalf Ridge (residential), and more to come. The City of Lacombe has shown a strong interest in seeing this bustling corner developed. Permitted and discretionary uses for this Highway Commercial District provide the buyer with a wide range of development opportunities. All major services are located nearby. An environmental report was completed in 2011. The small house (new shingles and painted in 2016) and decent sized detached garage is tenant occupied and generates \$1150 per month in rental revenue that helps offset the tax and insurance cost until development begins. Seller would consider trades for farmland or recreational property.