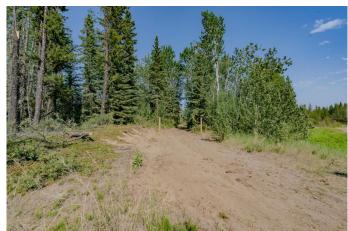

## \$215,900

0 Bedroom, 0.00 Bathroom, Land on 2.82 Acres

Dunes West, Rural Grande Prairie No. 1, County of, Alberta

2.82 acre private treed lot â€" Prime location Just 10 minutes from Grande Prairie! Build your dream home on this peaceful and private pie-shaped lot, perfectly situated just 1 minute off pavement and only 10 minutes from Grande Prairie City limits. Offering both seclusion and convenience, this rare parcel is one of the last private lots remaining in the area and its ready for your vision to come to life. Property highlights include: building site cleared with walk-out potential, designated area ready for a shop, complete with a turnaround driveway, secondary access potential from the South/East side & West access road prepped with 2" of fill for stability. This lot is zoned CR-5 which allows for flexible building options including home-based businesses. This is one of the highest elevation lots in the area, offering great drainage and even better views. Bordered by a closed County road to the North, a bird sanctuary to the South, and a private acreage across the way, you'II enjoy complete privacy and nature in every direction. Ready for Development: Aquatera initial tie-in fee is already paid and there is no GST on purchase price! Power and natural gas available right to the property line. This is an excellent opportunity for a custom home build with walk-out basement design surrounded by the beauty of the Wapiti. Close to Nordic ski trails,

#### **Exterior**

Lot Description Cleared, Corner Lot, Irregular Lot, Many Trees, No Neighbours Behind,

Private, See Remarks, Treed, Corners Marked, Environmental Reserve