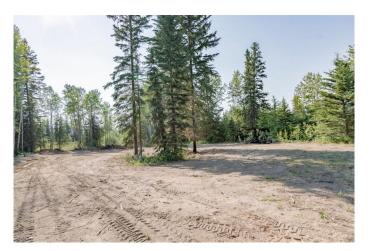

## \$215,900

0 Bedroom, 0.00 Bathroom, Land on 2.82 Acres

Dunes West, Rural Grande Prairie No. 1, County of, Alberta

2.82 acre private treed lot â€" Prime location Just 10 minutes from Grande Prairie! Build your dream home on this peaceful and private pie-shaped lot, perfectly situated just 1 minute off pavement and only 10 minutes from Grande Prairie City limits. Offering both seclusion and convenience, this rare parcel is one of the last private lots remaining in the area and its ready for your vision to come to life. Property highlights include: building site cleared with walk-out potential, designated area ready for a shop, complete with a turnaround driveway, secondary access potential from the South/East side & West access road prepped with 2" of fill for stability. This lot is zoned CR-5 which allows for flexible building options including home-based businesses. This is one of the highest elevation lots in the area, offering great drainage and even better views. Bordered by a closed County road to the North, a bird sanctuary to the South, and a private acreage across the way, you'II enjoy complete privacy and nature in every direction. Ready for Development: Aquatera initial tie-in fee is already paid and there is no GST on purchase price! Power and natural gas available right to the property line. This is an excellent opportunity for a custom home build with walk-out basement design surrounded by the beauty of the Wapiti. Close to Nordic ski trails,

#### **Exterior**

Lot Description Cleared, Corner Lot, Irregular Lot, Many Trees, No Neighbours Behind,

Private, See Remarks, Treed, Corners Marked, Environmental Reserve