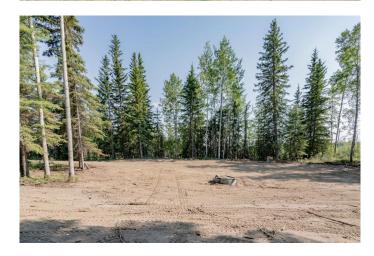

## \$215,900

0 Bedroom, 0.00 Bathroom, Land on 2.82 Acres

Dunes West, Rural Grande Prairie No. 1, County of, Alberta

2.82 acre private treed lot â€" Prime location Just 10 minutes from Grande Prairie! Build your dream home on this peaceful and private pie-shaped lot, perfectly situated just 1 minute off pavement and only 10 minutes from Grande Prairie City limits. Offering both seclusion and convenience, this rare parcel is one of the last private lots remaining in the area and its ready for your vision to come to life. Property highlights include: building site cleared with walk-out potential, designated area ready for a shop, complete with a turnaround driveway, secondary access potential from the South/East side & West access road prepped with 2" of fill for stability. This lot is zoned CR-5 which allows for flexible building options including home-based businesses. This is one of the highest elevation lots in the area, offering great drainage and even better views. Bordered by a closed County road to the North, a bird sanctuary to the South, and a private acreage across the way, you'II enjoy complete privacy and nature in every direction. Ready for Development: Aquatera initial tie-in fee is already paid and there is no GST on purchase price! Power and natural gas available right to the property line. This is an excellent opportunity for a custom home build with walk-out basement design surrounded by the beauty of the Wapiti. Close to Nordic ski trails,

#### **Exterior**

Lot Description Cleared, Corner Lot, Irregular Lot, Many Trees, No Neighbours Behind,

Private, See Remarks, Treed, Corners Marked, Environmental Reserve