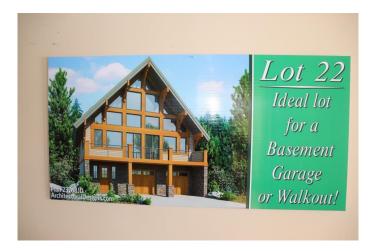

### \$90,000

0 Bedroom, 0.00 Bathroom, Land on 4.10 Acres

NONE, Rural Yellowhead County, Alberta

Private subdivision located about 2 miles east of Edson. Gated Community. Lot includes underground services to property line and consists of power, gas, telephone line and high speed internet. Property owners are responsible for there own septic and well. Subdivision is paved.