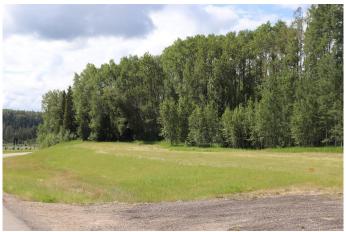

### \$90,000

0 Bedroom, 0.00 Bathroom, Land on 4.10 Acres

NONE, Rural Yellowhead County, Alberta

Private subdivision located about 2 miles east of Edson. Gated Community. Lot includes underground services to property line and consists of power, gas, telephone line and high speed internet. Property owners are responsible for there own septic and well. Subdivision is paved.