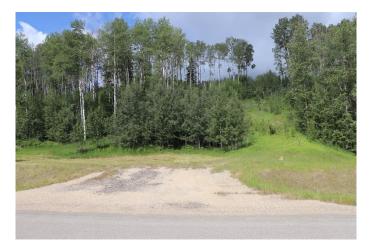

## \$109,000

0 Bedroom, 0.00 Bathroom, Land on 4.10 Acres

NONE, Rural Yellowhead County, Alberta

Private subdivision with paved roads. Gated Community. The lot includes underground services to the property line. This consists of power, gas, telephone and high speed internet. Property owners are responsible for there own well and septic system.