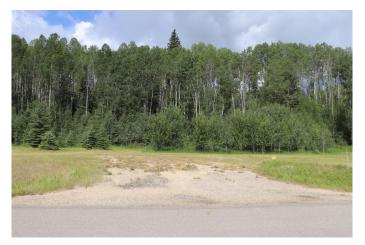

### \$119,000

0 Bedroom, 0.00 Bathroom, Land on 2.89 Acres

NONE, Rural Yellowhead County, Alberta

Gated Community. Private subdivision located about 2 miles east of Edson. Property includes underground services to property line which consists of power, gas, telephone and high speed internet. Property owners are responsible for septic and well.