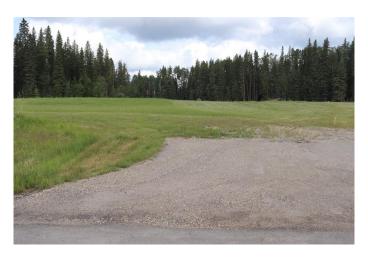

#### \$85,000

0 Bedroom, 0.00 Bathroom, Land on 2.52 Acres

NONE, Rural Yellowhead County, Alberta

Private Subdivision in a gated community about 2 miles from town. Lot has underground services to property line which consists of power, gas, telephone and high speed internet. Property owner responsible for septic and well. Subdivision is paved.