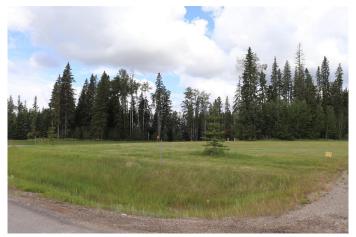

### \$85,000

0 Bedroom, 0.00 Bathroom, Land on 2.89 Acres

NONE, Rural Yellowhead County, Alberta

Gated Community in a private paved subdivision. The property has underground services to the property line which consists of power, gas, telephone and high speed internet. Each property owner responsible for the well and septic.