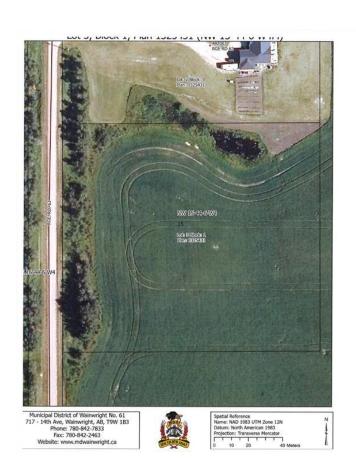

## \$69,900

0 Bedroom, 0.00 Bathroom, Land on 4.99 Acres

NONE, Rural Wainwright No. 61, M.D. of, Alberta

This beautiful parcel is just minutes southeast of town, almost 5 acres to enjoy. Lots 1 & 2 have beautiful homes built on them, so all services are nearby. There are no architectural controls and no known restrictions in place, leaving lots of options and flexibility on build and timeline, so you can proceed at your leisure. This land is a little piece of heaven and offers the best of both worlds: enjoy the benefits of the country, sprawling space and quiet living, gorgeous views, and the convenience of the town nearby. Nice flat plot makes it easy to build, with fenced property. Price is subject to GST. From Wainwright head East on Hwy 14 for 1.6 km, South on Range Road 6-3 for 5.3 kms, cross the railroad tracks - East side of the road (24764820)

### **Essential Information**

MLS® # A1145575

Price \$69,900

Bathrooms 0.00

Acres 4.99

Type Land

Sub-Type Residential Land

Status Active

#### **Community Information**

Address 442061 Rg Rd 63

Subdivision NONE

City Rural Wainwright No. 61, M.D. of

County Wainwright No. 61, M.D. of

Province Alberta

Postal Code T9W 1T2