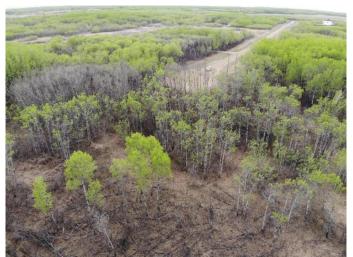

### \$88,000

0 Bedroom, 0.00 Bathroom, Land on 4.18 Acres

NONE, Rural Wainwright No. 61, M.D. of, Alberta

Well treed vacant 4.18 acre lot in new development of Austin Acres. West of Wainwright to RR 73 and south 1 mile on east side of road. Price is subject to GST. LOT #7