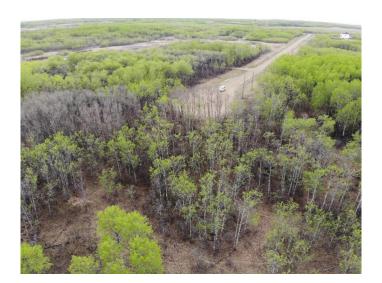

### \$88,000

0 Bedroom, 0.00 Bathroom, Land on 4.18 Acres

NONE, Rural Wainwright No. 61, M.D. of, Alberta

Well treed vacant 4.18 acre lot in new development of Austin Acres. West of Wainwright to RR 73 and south 1 mile on east side of road. Price is subject to GST. LOT #7