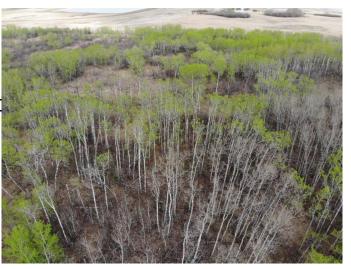

### \$88,000

0 Bedroom, 0.00 Bathroom, Land on 4.18 Acres

NONE, Rural Wainwright No. 61, M.D. of, Alberta

Well treed vacant 4.18 acre lot in new development of Austin Acres. West of Wainwright to RR 73 and south 1 mile on east side of road. Price is subject to GST. LOT #7