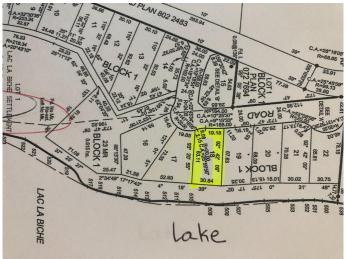

# \$149,000 - Lot 18 Campsite Road, Plamondon

MLS® #A1183595

# \$149,000

0 Bedroom, 0.00 Bathroom, Land on 0.51 Acres

NONE, Plamondon, Alberta

NO BUILDING RESTRICTIONS AND RV'S PERMITTED!! Welcome to Amity Beach! Grab your water skiis, your boat and the kids! Located on the west shore of Lac La Biche Lake near Plamondon White Sands Resort, this prime LAKEFRONT property is just 2.5 hours from Fort McMurray or 2 hours drive north of Edmonton. The building envelope for this property is large enough to allow for a detached garage or shop and the lake is just right out front your property. The lot is not treed and frontage on the lake side is 104 feet with power and gas at the property line. GST applicable

# **Community Information**

Address Lot 18 Campsite Road

Subdivision NONE

City Plamondon

County Lac La Biche County

Province Alberta
Postal Code T0A 2T0