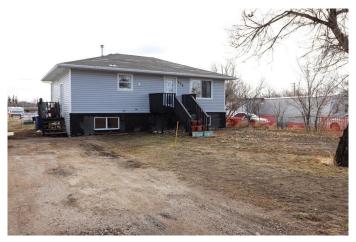

# \$275,000 - 428 2 Street, Suffield

MLS® #A1203124

### \$275,000

3 Bedroom, 1.00 Bathroom, 932 sqft Residential on 0.67 Acres

NONE, Suffield, Alberta

Located on 9 lots in Suffield AB, is a nice home with 3 bedrooms and 1 bathroom up. Home is 886 sqft interior. Lot is a total of 29250 sqft. Title Insurance is offered in lieu of a Real Property Report.

#### **Exterior**

Exterior Features Other

Lot Description Back Yard

Roof Asphalt Shingle

Construction Wood Frame

Foundation Poured Concrete