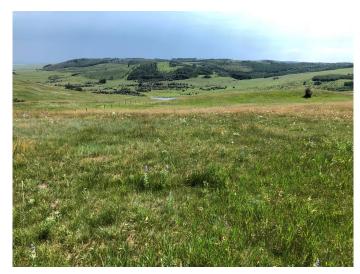

## \$700,000

0 Bedroom, 0.00 Bathroom, Land on 4.99 Acres

NONE, Rural Willow Creek No. 26, M.D. of, Alberta

Spectacular rolling foothills views, overlooking valley and Dam below. Pristine acreage property just 14 km. (10 minutes )SW of highway 533W on Basin Road. 2 km. west of Beaver Valley Road corner. (across the road from Lorelle Ranch Gate and a few meters further west). Parcel now is fully fenced. Emergency address is 151243 Basin Road Good well recommended to pump at 8 gpm. Unique location ready for your Estate or Dream home. Power line goes down the road and gas line runs through the neighboring quarter to the East.

### **Exterior**

Lot Description Gentle Sloping, Pasture, Rectangular Lot, Rolling Slope, See Remarks