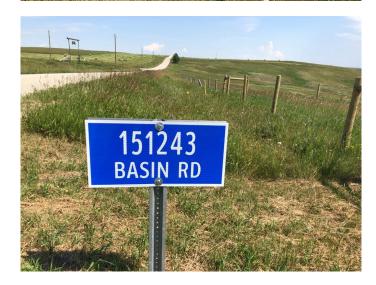

## \$700,000

0 Bedroom, 0.00 Bathroom, Land on 4.99 Acres

NONE, Rural Willow Creek No. 26, M.D. of, Alberta

Spectacular rolling foothills views, overlooking valley and Dam below. Pristine acreage property just 14 km. (10 minutes )SW of highway 533W on Basin Road. 2 km. west of Beaver Valley Road corner. (across the road from Lorelle Ranch Gate and a few meters further west). Parcel now is fully fenced. Emergency address is 151243 Basin Road Good well recommended to pump at 8 gpm. Unique location ready for your Estate or Dream home. Power line goes down the road and gas line runs through the neighboring quarter to the East.

# **Community Information**

Address 151243 Basin Road

Subdivision NONE

City Rural Willow Creek No. 26, M.D. of

County Willow Creek No. 26, M.D. of

Province Alberta

Postal Code T0L 1R0