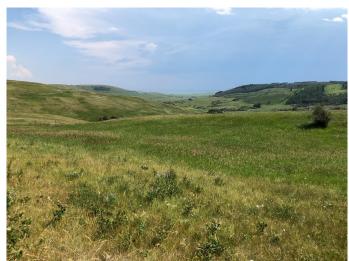

## \$700,000

0 Bedroom, 0.00 Bathroom, Land on 4.99 Acres

NONE, Rural Willow Creek No. 26, M.D. of, Alberta

Spectacular rolling foothills views, overlooking valley and Dam below. Pristine acreage property just 14 km. (10 minutes )SW of highway 533W on Basin Road. 2 km. west of Beaver Valley Road corner. (across the road from Lorelle Ranch Gate and a few meters further west). Parcel now is fully fenced. Emergency address is 151243 Basin Road Good well recommended to pump at 8 gpm. Unique location ready for your Estate or Dream home. Power line goes down the road and gas line runs through the neighboring quarter to the East.

### **Exterior**

Lot Description Gentle Sloping, Pasture, Rectangular Lot, Rolling Slope, See Remarks