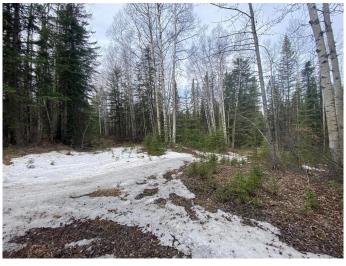

### \$59,000

0 Bedroom, 0.00 Bathroom, Land on 7.50 Acres

NONE, Rural Yellowhead County, Alberta

Recreational property located in Yellowhead County. The property is 7.5 acres with no public access. There is a trail along the property. There is an old cabin base that currently sits along the trail. Property is approximately 30m (100 feet ) wide by 1km long