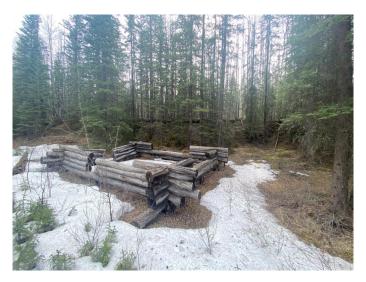

### \$59,000

0 Bedroom, 0.00 Bathroom, Land on 7.50 Acres

NONE, Rural Yellowhead County, Alberta

Recreational property located in Yellowhead County. The property is 7.5 acres with no public access. There is a trail along the property. There is an old cabin base that currently sits along the trail. Property is approximately 30m (100 feet ) wide by 1km long