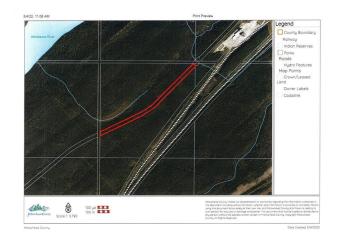

### \$59,000

0 Bedroom, 0.00 Bathroom, Land on 7.50 Acres

NONE, Rural Yellowhead County, Alberta

Recreational property located in Yellowhead County. The property is 7.5 acres with no public access. There is a trail along the property. There is an old cabin base that currently sits along the trail. Property is approximately 30m (100 feet ) wide by 1km long