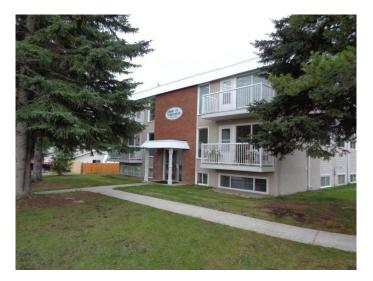

# \$115,000 - 12, 414 41 Street, Edson

MLS® #A1237453

## \$115,000

2 Bedroom, 1.00 Bathroom, 732 sqft Residential on 0.00 Acres

NONE, Edson, Alberta

This affordable apartment condo is located in the east end of Edson in a quiet area within a short walking distance to shopping, restaurants and the new hospital. It is a perfect home if you starting out, want to downsize or add as a revenue property to your portfolio. This home features 2 bedrooms, 1 bathroom, a good size living room with a patio door giving access to a balcony where you will enjoy the shade and privacy of the large trees in front while having a BBQ. Upgrades include fridge, stove, built-in dishwasher, microwave/hood fan, laminate flooring, paint and granite top vanity in the bathroom. There is a separate dining area off the kitchen with a window providing natural light and a view. A stacking washer/dryer adds your convenience of day to day living. There is also one assigned parking stall. Don't miss out on viewing this home!

#### **Exterior**

Exterior Features None

Lot Description See Remarks
Roof Tar/Gravel

Construction Brick, Stucco, Wood Frame