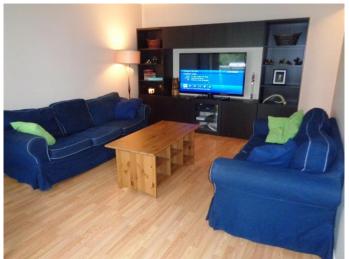

## \$115,000

2 Bedroom, 1.00 Bathroom, 732 sqft Residential on 0.00 Acres

NONE, Edson, Alberta

This affordable apartment condo is located in the east end of Edson in a quiet area within a short walking distance to shopping, restaurants and the new hospital. It is a perfect home if you starting out, want to downsize or add as a revenue property to your portfolio. This home features 2 bedrooms, 1 bathroom, a good size living room with a patio door giving access to a balcony where you will enjoy the shade and privacy of the large trees in front while having a BBQ. Upgrades include fridge, stove, built-in dishwasher, microwave/hood fan, laminate flooring, paint and granite top vanity in the bathroom. There is a separate dining area off the kitchen with a window providing natural light and a view. A stacking washer/dryer adds your convenience of day to day living. There is also one assigned parking stall. Don't miss out on viewing this home!