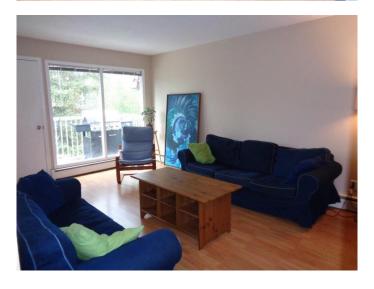

## \$115,000

2 Bedroom, 1.00 Bathroom, 732 sqft Residential on 0.00 Acres

NONE, Edson, Alberta

This affordable apartment condo is located in the east end of Edson in a quiet area within a short walking distance to shopping, restaurants and the new hospital. It is a perfect home if you starting out, want to downsize or add as a revenue property to your portfolio. This home features 2 bedrooms, 1 bathroom, a good size living room with a patio door giving access to a balcony where you will enjoy the shade and privacy of the large trees in front while having a BBQ. Upgrades include fridge, stove, built-in dishwasher, microwave/hood fan, laminate flooring, paint and granite top vanity in the bathroom. There is a separate dining area off the kitchen with a window providing natural light and a view. A stacking washer/dryer adds your convenience of day to day living. There is also one assigned parking stall. Don't miss out on viewing this home!