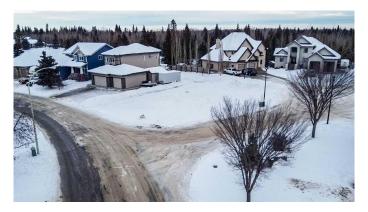

### \$204,900

0 Bedroom, 0.00 Bathroom, Land on 0.19 Acres

Wedgewood, Wedgewood, Alberta

Rare opportunity to buy a vacant lot in desirable County neighborhood of Wedgewood. Ideally located at the edge of a cul-de-sac just bordering green space makes this corner lot open to endless design possibilities. Dream of that side car garage open concept plan...this lot has room for that! Is your dream home a 2storey with large backyard...this lot has room for that! Build here and be close to walking trails, lush trees and creek banks to explore, Grande Prairie Golf and Country Club, tons of parks & green space, busing for schools, great snow removal and most of all the very appealing County taxes! Take a drive by this vacant lot today!

#### **Exterior**

Lot Description Cleared, Corner Lot, Private, Cul-De-Sac, Landscaped, Near Shopping

Center