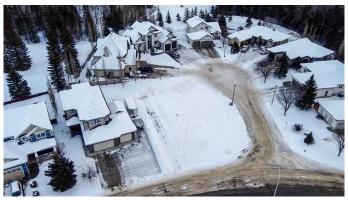

### \$204,900

0 Bedroom, 0.00 Bathroom, Land on 0.19 Acres

Wedgewood, Wedgewood, Alberta

Rare opportunity to buy a vacant lot in desirable County neighborhood of Wedgewood. Ideally located at the edge of a cul-de-sac just bordering green space makes this corner lot open to endless design possibilities. Dream of that side car garage open concept plan...this lot has room for that! Is your dream home a 2storey with large backyard...this lot has room for that! Build here and be close to walking trails, lush trees and creek banks to explore, Grande Prairie Golf and Country Club, tons of parks & green space, busing for schools, great snow removal and most of all the very appealing County taxes! Take a drive by this vacant lot today!

#### **Exterior**

Lot Description Cleared, Corner Lot, Private, Cul-De-Sac, Landscaped, Near Shopping

Center