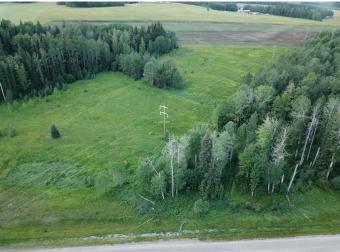

### \$89,000

0 Bedroom, 0.00 Bathroom, Land on 6.92 Acres

N/A, Rural Yellowhead County, Alberta

This 6.92 acre lot is beautifully treed and privately located in Tollerton Hills Estates. Land is ready for you to build your dream home. Underground power line and transformer is available at the property line and purchase price includes a new drilled well. Tollerton Hills Estates is close to the McLeod River and Willmore Park that offers an abundance of outdoor activities, and only 7km from town.