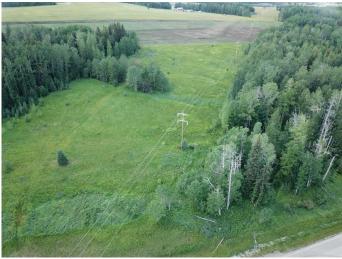

### \$89,000

0 Bedroom, 0.00 Bathroom, Land on 6.92 Acres

N/A, Rural Yellowhead County, Alberta

This 6.92 acre lot is beautifully treed and privately located in Tollerton Hills Estates. Land is ready for you to build your dream home. Underground power line and transformer is available at the property line and purchase price includes a new drilled well. Tollerton Hills Estates is close to the McLeod River and Willmore Park that offers an abundance of outdoor activities, and only 7km from town.