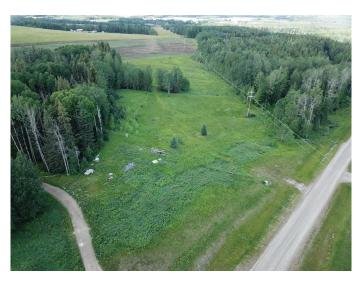

### \$89,000

0 Bedroom, 0.00 Bathroom, Land on 6.92 Acres

N/A, Rural Yellowhead County, Alberta

This 6.92 acre lot is beautifully treed and privately located in Tollerton Hills Estates. Land is ready for you to build your dream home. Underground power line and transformer is available at the property line and purchase price includes a new drilled well. Tollerton Hills Estates is close to the McLeod River and Willmore Park that offers an abundance of outdoor activities, and only 7km from town.