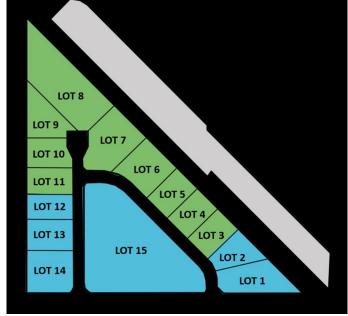

# \$3,500,000 - 5207 28 Avenue Se, Calgary

MLS® #A1255950

#### \$3,500,000

0 Bedroom, 0.00 Bathroom, Land on 5.00 Acres

Forest Lawn Industrial, Calgary, Alberta

New Industrial Land subdivision, all lots will be part of a bareland condo development

### **Community Information**

Address 5207 28 Avenue Se Subdivision Forest Lawn Industrial

City Calgary
County Calgary
Province Alberta
Postal Code T2B 1N3