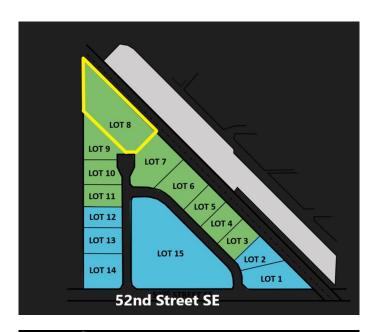

# \$3,500,000 - 5207 28 Avenue Se, Calgary

MLS® #A1255950

#### \$3,500,000

0 Bedroom, 0.00 Bathroom, Land on 5.00 Acres

Forest Lawn Industrial, Calgary, Alberta

New Industrial Land subdivision, all lots will be part of a bareland condo development

### **Community Information**

Address 5207 28 Avenue Se Subdivision Forest Lawn Industrial

City Calgary
County Calgary
Province Alberta
Postal Code T2B 1N3