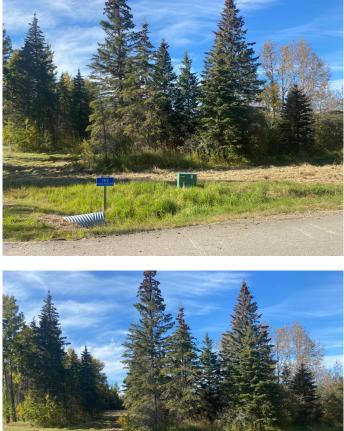

#### \$159,600

0 Bedroom, 0.00 Bathroom, Land on 1.20 Acres

NONE, Rural Clearwater County, Alberta

Discover the perfect blend of tranquility and convenience in our stunning subdivision of executive one acre parcels, Diamond Willow Estates, located just outside of the growing community of Rocky Mountain House. This exclusive development offers a unique opportunity to own a piece of paradise, ideal for those seeking space and serenity. Situated minutes away from Rocky, residents will appreciate the proximity to local amenities including shopping, dining, schools, and healthcare facilities with pavement to your driveway. The location combines rural charm with urban accessibility, making it an ideal choice for families and individuals alike. Lot 20, 169 Meadow Ponds Drive is thoughtfully designed to provide flexibility for various home designs and outdoor activities on 1.2 acres of open front and treed backyard, located next to open land for added space. Each lot is equipped with gas, power, and water to the lot line, making it easy to connect utilities as you build your new home. For the communal septic system, a 2 stage Tank Effluent Pump system is required, please see attached documents. Residents can enjoy a beautifully landscaped communal recreation conservation area featuring a serene pond, perfect for relaxation or recreational activities. A homeowner's association is in place to maintain all common areas. Come explore the peace, comfort, and convenience of West