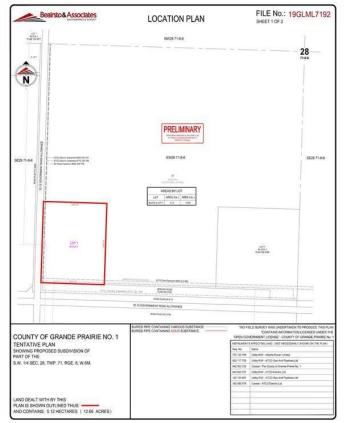

#### \$999,900

0 Bedroom, 0.00 Bathroom, Land on 12.50 Acres

NONE, Rural Grande Prairie No. 1, County of, Alberta

Fantastic location to set up your business. One of the few industrial locations to set up on west of Grande Prairie with Highway 43 frontage and access. Whether you have an oilfield service company, an agricultural enterprise or a commercial endeavor, you will surely benefit from this great exposure. 12+ acres zoned RM-4 just 8.5 miles west of Grande Prairie city limits and just outside the town of Wembley, directly across the Highway from Tenaris. Great setup with service road directly in front of property, all services close by and great slope on the property. At about 80k per acre you will be hard pressed to find a comparable property.