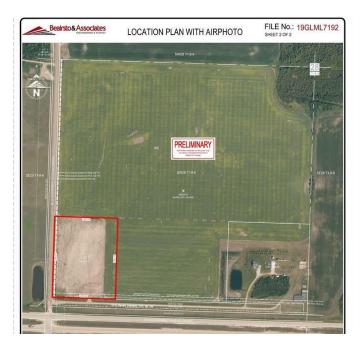

#### \$999,900

0 Bedroom, 0.00 Bathroom, Land on 12.50 Acres

NONE, Rural Grande Prairie No. 1, County of, Alberta

Fantastic location to set up your business. One of the few industrial locations to set up on west of Grande Prairie with Highway 43 frontage and access. Whether you have an oilfield service company, an agricultural enterprise or a commercial endeavor, you will surely benefit from this great exposure. 12+ acres zoned RM-4 just 8.5 miles west of Grande Prairie city limits and just outside the town of Wembley, directly across the Highway from Tenaris. Great setup with service road directly in front of property, all services close by and great slope on the property. At about 80k per acre you will be hard pressed to find a comparable property.