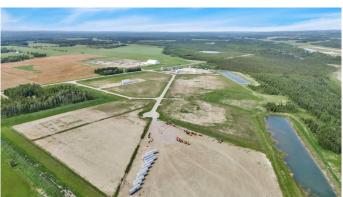

### \$360,250

0 Bedroom, 0.00 Bathroom, Land on 6.55 Acres

Metaldog Industrial Park, Rural Clearwater County, Alberta

29 METALDOG PLACE 6.55 ACRES -Metaldog Industrial Subdivision is located minutes northeast of Rocky Mountain House on Airport Road, situated on a ban-free road, and located within a mile of Alberta's High Load Corridor. Zoned LIGHT INDUSTRIAL DISTRICT "Ll― Metaldog Industrial Subdivision is 1 of the newest industrial subdivisions within Clearwater County (has been used for a pipe laydown yard for the past couple of years). All bare lots are serviced with 3 PHASE power and natural gas to property lines, and all roads within the subdivision are paved, (Note: private well & sewer systems will need to be installed at the purchaser's expense to suit individual requirements). Firepond is located within the subdivision. Prime location to establish, and grow your business. Immediate possession is available. The general purpose of this district is to accommodate and regulate small to medium-scale industrial operations, note a security suite as part of the main building is permitted as a discretionary use (this allows for an owner/operator or staff to live onsite for security purposes, and is at the discretion of the development officer). No development timeframes. Parcel sizes available range in size from 3.83 acres - 8.01 acres and are NEWLY priced. Make your mark in CENTRAL ALBERTA! (GST is applicable)