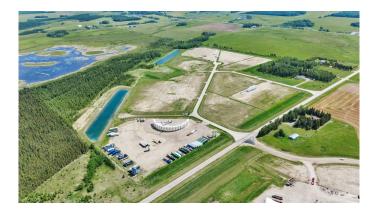

### \$360,250

0 Bedroom, 0.00 Bathroom, Land on 6.55 Acres

Metaldog Industrial Park, Rural Clearwater County, Alberta

29 METALDOG PLACE 6.55 ACRES -Metaldog Industrial Subdivision is located minutes northeast of Rocky Mountain House on Airport Road, situated on a ban-free road, and located within a mile of Alberta's High Load Corridor. Zoned LIGHT INDUSTRIAL DISTRICT "Ll― Metaldog Industrial Subdivision is 1 of the newest industrial subdivisions within Clearwater County (has been used for a pipe laydown yard for the past couple of years). All bare lots are serviced with 3 PHASE power and natural gas to property lines, and all roads within the subdivision are paved, (Note: private well & sewer systems will need to be installed at the purchaser's expense to suit individual requirements). Firepond is located within the subdivision. Prime location to establish, and grow your business. Immediate possession is available. The general purpose of this district is to accommodate and regulate small to medium-scale industrial operations, note a security suite as part of the main building is permitted as a discretionary use (this allows for an owner/operator or staff to live onsite for security purposes, and is at the discretion of the development officer). No development timeframes. Parcel sizes available range in size from 3.83 acres - 8.01 acres and are NEWLY priced. Make your mark in CENTRAL ALBERTA! (GST is applicable)