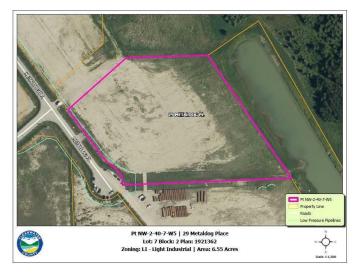

### \$360,250

0 Bedroom, 0.00 Bathroom, Land on 6.55 Acres

Metaldog Industrial Park, Rural Clearwater County, Alberta

29 METALDOG PLACE 6.55 ACRES -Metaldog Industrial Subdivision is located minutes northeast of Rocky Mountain House on Airport Road, situated on a ban-free road, and located within a mile of Alberta's High Load Corridor. Zoned LIGHT INDUSTRIAL DISTRICT "Ll― Metaldog Industrial Subdivision is 1 of the newest industrial subdivisions within Clearwater County (has been used for a pipe laydown yard for the past couple of years). All bare lots are serviced with 3 PHASE power and natural gas to property lines, and all roads within the subdivision are paved, (Note: private well & sewer systems will need to be installed at the purchaser's expense to suit individual requirements). Firepond is located within the subdivision. Prime location to establish, and grow your business. Immediate possession is available. The general purpose of this district is to accommodate and regulate small to medium-scale industrial operations, note a security suite as part of the main building is permitted as a discretionary use (this allows for an owner/operator or staff to live onsite for security purposes, and is at the discretion of the development officer). No development timeframes. Parcel sizes available range in size from 3.83 acres - 8.01 acres and are NEWLY priced. Make your mark in CENTRAL ALBERTA! (GST is applicable)

## **Community Information**

Address 29 Metaldog Place

Subdivision Metaldog Industrial Park
City Rural Clearwater County

County Clearwater County

Province Alberta
Postal Code T4T 2A2