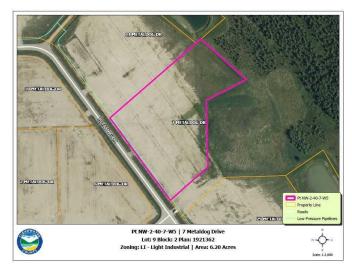

## \$341,000

0 Bedroom, 0.00 Bathroom, Land on 6.20 Acres

Metaldog Industrial Park, Rural Clearwater County, Alberta

7 METALDOG DRIVE 6.2 ACRES - Metaldog Industrial Subdivision is located minutes northeast of Rocky Mountain House on Airport Road, situated on a ban-free road, and located within a mile of Alberta's High Load Corridor. Zoned LIGHT INDUSTRIAL DISTRICT "Ll― Metaldog Industrial Subdivision is 1 of the newest industrial subdivisions within Clearwater County (has been used for a pipe laydown yard for the past couple of years). All bare lots are serviced with 3 PHASE power and natural gas to property lines, and all roads within the subdivision are paved, (Note: private well & sewer systems will need to be installed at the purchaser's expense to suit individual requirements). A firepond is located within the subdivision. Prime location to establish, and grow your business. Immediate possession is available. The general purpose of this district is to accommodate and regulate small to medium-scale industrial operations, note a security suite as part of the main building is permitted as a discretionary use (this allows for an owner/operator or staff to live onsite for security purposes, and is at the discretion of the development officer). No development timeframes. Parcel sizes available range in size from 3.83 acres - 8.01 acres and are NEWLY priced. Make your mark in CENTRAL ALBERTA! (GST is applicable)

# **Community Information**

Address 7 Metaldog Drive

Subdivision Metaldog Industrial Park
City Rural Clearwater County

County Clearwater County

Province Alberta
Postal Code T4T 2A2

### **Additional Information**

Date Listed September 22nd, 2022

Days on Market 933

Zoning LIGHT INDUSTRIAL