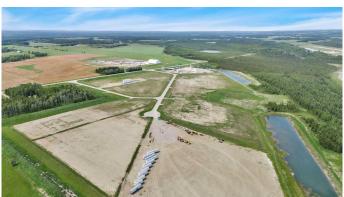

## \$341,000

0 Bedroom, 0.00 Bathroom, Land on 6.20 Acres

Metaldog Industrial Park, Rural Clearwater County, Alberta

7 METALDOG DRIVE 6.2 ACRES - Metaldog Industrial Subdivision is located minutes northeast of Rocky Mountain House on Airport Road, situated on a ban-free road, and located within a mile of Alberta's High Load Corridor. Zoned LIGHT INDUSTRIAL DISTRICT "Ll― Metaldog Industrial Subdivision is 1 of the newest industrial subdivisions within Clearwater County (has been used for a pipe laydown yard for the past couple of years). All bare lots are serviced with 3 PHASE power and natural gas to property lines, and all roads within the subdivision are paved, (Note: private well & sewer systems will need to be installed at the purchaser's expense to suit individual requirements). A firepond is located within the subdivision. Prime location to establish, and grow your business. Immediate possession is available. The general purpose of this district is to accommodate and regulate small to medium-scale industrial operations, note a security suite as part of the main building is permitted as a discretionary use (this allows for an owner/operator or staff to live onsite for security purposes, and is at the discretion of the development officer). No development timeframes. Parcel sizes available range in size from 3.83 acres - 8.01 acres and are NEWLY priced. Make your mark in CENTRAL ALBERTA! (GST is applicable)