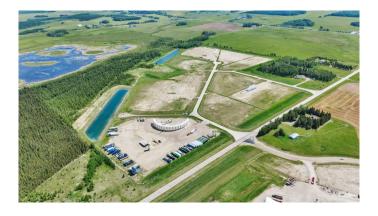

## \$341,000

0 Bedroom, 0.00 Bathroom, Land on 6.20 Acres

Metaldog Industrial Park, Rural Clearwater County, Alberta

7 METALDOG DRIVE 6.2 ACRES - Metaldog Industrial Subdivision is located minutes northeast of Rocky Mountain House on Airport Road, situated on a ban-free road, and located within a mile of Alberta's High Load Corridor. Zoned LIGHT INDUSTRIAL DISTRICT "Ll― Metaldog Industrial Subdivision is 1 of the newest industrial subdivisions within Clearwater County (has been used for a pipe laydown yard for the past couple of years). All bare lots are serviced with 3 PHASE power and natural gas to property lines, and all roads within the subdivision are paved, (Note: private well & sewer systems will need to be installed at the purchaser's expense to suit individual requirements). A firepond is located within the subdivision. Prime location to establish, and grow your business. Immediate possession is available. The general purpose of this district is to accommodate and regulate small to medium-scale industrial operations, note a security suite as part of the main building is permitted as a discretionary use (this allows for an owner/operator or staff to live onsite for security purposes, and is at the discretion of the development officer). No development timeframes. Parcel sizes available range in size from 3.83 acres - 8.01 acres and are NEWLY priced. Make your mark in CENTRAL ALBERTA! (GST is applicable)