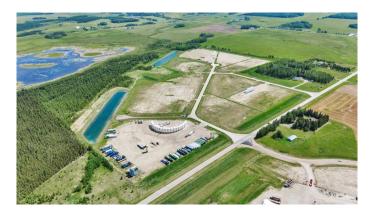

### \$352,000

0 Bedroom, 0.00 Bathroom, Land on 6.40 Acres

Metaldog Industrial Park, Rural Clearwater County, Alberta

- 11 METALDOG DRIVE 6.4 ACRES -Metaldog Industrial Subdivision is located minutes northeast of Rocky Mountain House on Airport Road, situated on a ban-free road, and located within a mile of Alberta's High Load Corridor. Zoned LIGHT INDUSTRIAL DISTRICT "Ll― Metaldog Industrial Subdivision is 1 of the newest industrial subdivisions within Clearwater County (has been used for a pipe laydown yard for the past couple of years). All bare lots are serviced with power and natural gas to property lines, and all roads within the subdivision are paved, (Note: private well & sewer systems will need to be installed at the purchaser's expense to suit individual requirements). Firepond is located within the subdivision. Prime location to establish, and grow your business. Immediate possession is available. The general purpose of this district is to accommodate and regulate small to medium-scale industrial operations, note a security suite as part of the main building is permitted as a discretionary use (this allows for an owner/operator or staff to live onsite for security purposes, and is at the discretion of the development officer). No development timeframes. Parcel sizes available range in size from 3.83 acres - 8.01 acres and are NEWLY priced. Make your mark in CENTRAL ALBERTA! (GST is applicable)