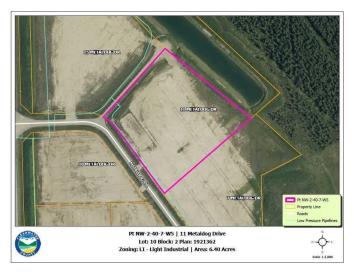

### \$352,000

0 Bedroom, 0.00 Bathroom, Land on 6.40 Acres

Metaldog Industrial Park, Rural Clearwater County, Alberta

- 11 METALDOG DRIVE 6.4 ACRES -Metaldog Industrial Subdivision is located minutes northeast of Rocky Mountain House on Airport Road, situated on a ban-free road, and located within a mile of Alberta's High Load Corridor. Zoned LIGHT INDUSTRIAL DISTRICT "Ll― Metaldog Industrial Subdivision is 1 of the newest industrial subdivisions within Clearwater County (has been used for a pipe laydown yard for the past couple of years). All bare lots are serviced with power and natural gas to property lines, and all roads within the subdivision are paved, (Note: private well & sewer systems will need to be installed at the purchaser's expense to suit individual requirements). Firepond is located within the subdivision. Prime location to establish, and grow your business. Immediate possession is available. The general purpose of this district is to accommodate and regulate small to medium-scale industrial operations, note a security suite as part of the main building is permitted as a discretionary use (this allows for an owner/operator or staff to live onsite for security purposes, and is at the discretion of the development officer). No development timeframes. Parcel sizes available range in size from 3.83 acres - 8.01 acres and are NEWLY priced. Make your mark in CENTRAL ALBERTA! (GST is applicable)

## **Community Information**

Address 11 Metaldog Drive

Subdivision Metaldog Industrial Park
City Rural Clearwater County

County Clearwater County

Province Alberta
Postal Code T4T 2A2

#### **Additional Information**

Date Listed September 22nd, 2022

Days on Market 982

Zoning LIGHT INDUSTRIAL