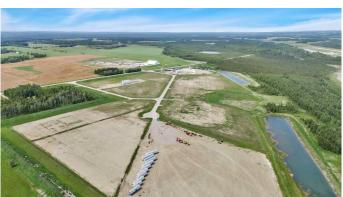

### \$352,000

0 Bedroom, 0.00 Bathroom, Land on 6.40 Acres

Metaldog Industrial Park, Rural Clearwater County, Alberta

- 11 METALDOG DRIVE 6.4 ACRES -Metaldog Industrial Subdivision is located minutes northeast of Rocky Mountain House on Airport Road, situated on a ban-free road, and located within a mile of Alberta's High Load Corridor. Zoned LIGHT INDUSTRIAL DISTRICT "Ll― Metaldog Industrial Subdivision is 1 of the newest industrial subdivisions within Clearwater County (has been used for a pipe laydown yard for the past couple of years). All bare lots are serviced with power and natural gas to property lines, and all roads within the subdivision are paved, (Note: private well & sewer systems will need to be installed at the purchaser's expense to suit individual requirements). Firepond is located within the subdivision. Prime location to establish, and grow your business. Immediate possession is available. The general purpose of this district is to accommodate and regulate small to medium-scale industrial operations, note a security suite as part of the main building is permitted as a discretionary use (this allows for an owner/operator or staff to live onsite for security purposes, and is at the discretion of the development officer). No development timeframes. Parcel sizes available range in size from 3.83 acres - 8.01 acres and are NEWLY priced. Make your mark in CENTRAL ALBERTA! (GST is applicable)