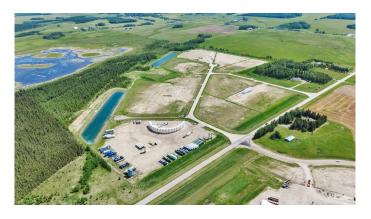

### \$440,550

0 Bedroom, 0.00 Bathroom, Land on 8.01 Acres

Metaldog Industrial Park, Rural Clearwater County, Alberta

15 METALDOG DRIVE 8.01 ACRES -Metaldog Industrial Subdivision is located minutes northeast of Rocky Mountain House on Airport Road, situated on a ban-free road, and located within a mile of Alberta's High Load Corridor. Zoned LIGHT INDUSTRIAL DISTRICT "Ll― Metaldog Industrial Subdivision is 1 of the newest industrial subdivisions within Clearwater County (has been used for a pipe laydown yard for the past couple of years). All bare lots are serviced with 3 PHASE power and natural gas to property lines, and all roads within the subdivision are paved, (Note: private well & sewer systems will need to be installed at the purchaser's expense to suit individual requirements). Firepond is located within the subdivision. Prime location to establish, and grow your business. Immediate possession is available. The general purpose of this district is to accommodate and regulate small to medium-scale industrial operations, note a security suite as part of the main building is permitted as a discretionary use (this allows for an owner/operator or staff to live onsite for security purposes, and is at the discretion of the development officer). No development timeframes. Parcel sizes available range in size from 3.83 acres - 8.01 acres and are NEWLY priced at \$55,000/acre. Make your mark in CENTRAL ALBERTA! Multiple lots available for sale, parcel sizes between 3.83 acres - 8.72 acres (GST is applicable)