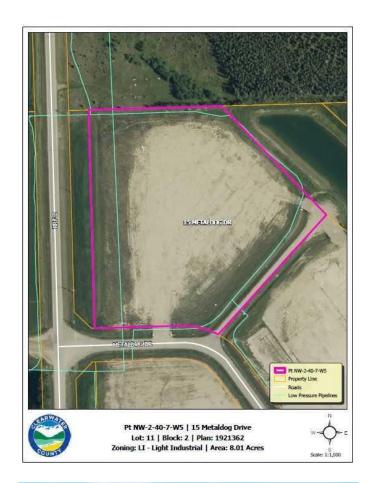

### \$440,550

0 Bedroom, 0.00 Bathroom, Land on 8.01 Acres

Metaldog Industrial Park, Rural Clearwater County, Alberta

15 METALDOG DRIVE 8.01 ACRES -Metaldog Industrial Subdivision is located minutes northeast of Rocky Mountain House on Airport Road, situated on a ban-free road, and located within a mile of Alberta's High Load Corridor. Zoned LIGHT INDUSTRIAL DISTRICT "Ll― Metaldog Industrial Subdivision is 1 of the newest industrial subdivisions within Clearwater County (has been used for a pipe laydown yard for the past couple of years). All bare lots are serviced with 3 PHASE power and natural gas to property lines, and all roads within the subdivision are paved, (Note: private well & sewer systems will need to be installed at the purchaser's expense to suit individual requirements). Firepond is located within the subdivision. Prime location to establish, and grow your business. Immediate possession is available. The general purpose of this district is to accommodate and regulate small to medium-scale industrial operations, note a security suite as part of the main building is permitted as a discretionary use (this allows for an owner/operator or staff to live onsite for security purposes, and is at the discretion of the development officer). No development timeframes. Parcel sizes available range in size from 3.83 acres - 8.01 acres and are NEWLY priced at \$55,000/acre. Make your mark in CENTRAL ALBERTA! Multiple lots available for sale, parcel sizes between 3.83 acres - 8.72 acres (GST is applicable)

#### **Essential Information**

MLS® # A2003134 Price \$440,550

Bathrooms 0.00 Acres 8.01 Type Land

Sub-Type Industrial Land

Status Active

## **Community Information**

Address 15 Metaldog Drive

Subdivision Metaldog Industrial Park
City Rural Clearwater County

County Clearwater County

Province Alberta
Postal Code T4T 2A2

#### **Additional Information**

Date Listed September 22nd, 2022

Days on Market 923

Zoning LIGHT INDUSTRIAL