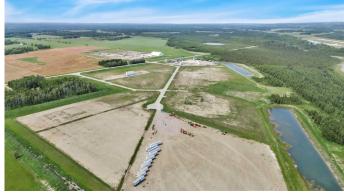

### \$440,550

0 Bedroom, 0.00 Bathroom, Land on 8.01 Acres

Metaldog Industrial Park, Rural Clearwater County, Alberta

15 METALDOG DRIVE 8.01 ACRES -Metaldog Industrial Subdivision is located minutes northeast of Rocky Mountain House on Airport Road, situated on a ban-free road, and located within a mile of Alberta's High Load Corridor. Zoned LIGHT INDUSTRIAL DISTRICT "Ll― Metaldog Industrial Subdivision is 1 of the newest industrial subdivisions within Clearwater County (has been used for a pipe laydown yard for the past couple of years). All bare lots are serviced with 3 PHASE power and natural gas to property lines, and all roads within the subdivision are paved, (Note: private well & sewer systems will need to be installed at the purchaser's expense to suit individual requirements). Firepond is located within the subdivision. Prime location to establish, and grow your business. Immediate possession is available. The general purpose of this district is to accommodate and regulate small to medium-scale industrial operations, note a security suite as part of the main building is permitted as a discretionary use (this allows for an owner/operator or staff to live onsite for security purposes, and is at the discretion of the development officer). No development timeframes. Parcel sizes available range in size from 3.83 acres - 8.01 acres and are NEWLY priced at \$55,000/acre. Make your mark in CENTRAL ALBERTA! Multiple lots available for sale, parcel sizes between 3.83 acres - 8.72 acres (GST is applicable)