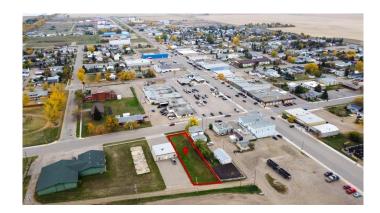

# \$25,000

0 Bedroom, 0.00 Bathroom, Land on 0.24 Acres

NONE, Falher, Alberta

This 10,375 sqft lot is zoned for Commercial use. Endless possibilities with this empty lot!

# **Community Information**

Address 4 Central Avenue Ne

Subdivision NONE City Falher

County Smoky River No. 130, M.D. o

Province Alberta
Postal Code T0H 1M0