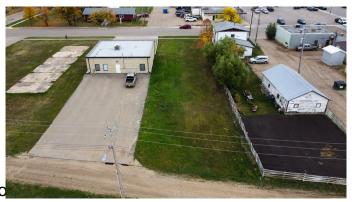

# \$25,000

0 Bedroom, 0.00 Bathroom, Land on 0.24 Acres

NONE, Falher, Alberta

This 10,375 sqft lot is zoned for Commercial use. Endless possibilities with this empty lot!