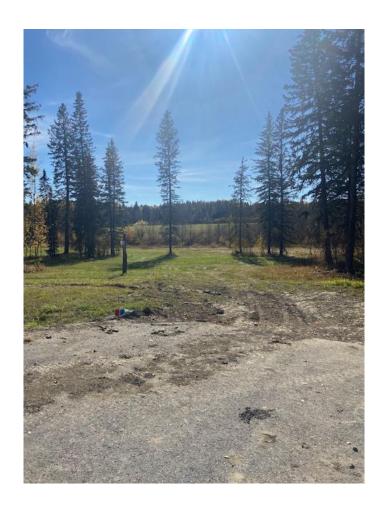

# \$180,600 - 305 Valley View Drive, Rural Clearwater County

MLS® #A2005969

\$180,600

0 Bedroom, 0.00 Bathroom, Land on 0.96 Acres

NONE, Rural Clearwater County, Alberta

Discover the perfect blend of tranquility and convenience in our stunning subdivision of executive one acre parcels, Diamond Willow Estates, located just outside of the growing community of Rocky Mountain House. This exclusive development offers a unique opportunity to own a piece of paradise, ideal for those seeking space and serenity. Situated minutes away from Rocky, residents will appreciate the proximity to local amenities including shopping, dining, schools, and healthcare facilities with pavement to your driveway. The location combines rural charm with urban accessibility, making it an ideal choice for families and individuals alike. Lot 25, 305 Valley View Drive is thoughtfully designed to provide flexibility for various home designs and outdoor activities on 0.96 acres of treed space added privacy. Each lot is equipped with gas, power, and water to the lot line, making it easy to connect utilities as you build your new home. For the communal septic system, a 2 stage Tank Effluent Pump system is required, please see attached documents. Residents can enjoy a beautifully landscaped communal recreation conservation area featuring a serene pond, perfect for relaxation or recreational activities. A homeowner's association is in place to maintain all common areas. Come explore the peace, comfort, and convenience of West Country living. Diamond Willows Estates,