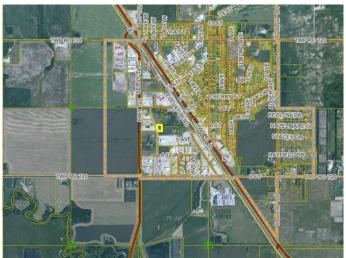

### \$99,900

0 Bedroom, 0.00 Bathroom, Land on 0.96 Acres

NONE, Beaverlodge, Alberta

This .96 acre lot located in the Beaverlodge West Industrial Park would provide a great opportunity for your existing business or to build some much needed shop space for rent. Sellers would consider building to suit and either selling or leasing with building. Sellers would also consider residential or rural properties on trade. Bring your proposals. The hookup fee for Municipal services have been amortized by the Town of Beaverlodge and payments are made annually with taxes.

## **Community Information**

Address 590 7 Avenue W

Subdivision NONE

City Beaverlodge

County Grande Prairie No. 1, County of

Province Alberta
Postal Code T0H 0C0