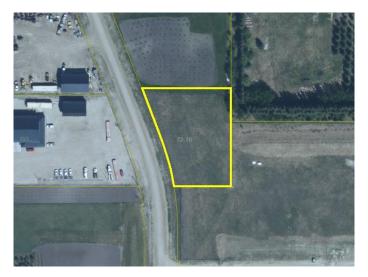

### \$99,900

0 Bedroom, 0.00 Bathroom, Land on 0.96 Acres

NONE, Beaverlodge, Alberta

This .96 acre lot located in the Beaverlodge West Industrial Park would provide a great opportunity for your existing business or to build some much needed shop space for rent. Sellers would consider building to suit and either selling or leasing with building. Sellers would also consider residential or rural properties on trade. Bring your proposals. The hookup fee for Municipal services have been amortized by the Town of Beaverlodge and payments are made annually with taxes.

## **Community Information**

Address 590 7 Avenue W

Subdivision NONE

City Beaverlodge

County Grande Prairie No. 1, County of

Province Alberta
Postal Code T0H 0C0