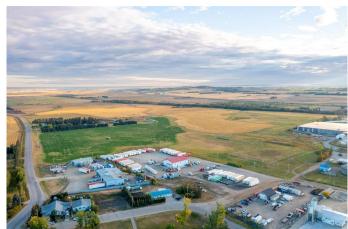

## \$3,300,000

0 Bedroom, 0.00 Bathroom, Land on 110.00 Acres

North Industrial, Innisfail, Alberta

110 Acres of PRIME Industrial Development Land on the Leading Edge of Innisfail's NASP. This Unique Property is an Excellent Investment and Development Opportunity. With allocation for Industrial purposes and directly connected to North Innisfail and all Municipal Service Connections, it's an ideal parcel. While the land is currently serving Agricultural & Cattle needs, it is Zoned RD (Reserved for Future Development) within Innisfail's current NASP and is an Integral Main Component to the Expansion in the town of Innisfail. It's a very Rare Investment Opportunity in a Community Poised for Expansive Growth! This parcel of land can be sold in conjunction with the adjoining North 160-Acre Parcel listed at \$4,500,000