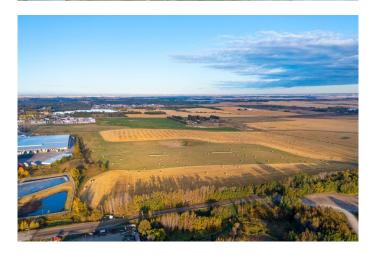

## \$3,300,000

0 Bedroom, 0.00 Bathroom, Land on 110.00 Acres

North Industrial, Innisfail, Alberta

110 Acres of PRIME Industrial Development Land on the Leading Edge of Innisfail's NASP. This Unique Property is an Excellent Investment and Development Opportunity. With allocation for Industrial purposes and directly connected to North Innisfail and all Municipal Service Connections, it's an ideal parcel. While the land is currently serving Agricultural & Cattle needs, it is Zoned RD (Reserved for Future Development) within Innisfail's current NASP and is an Integral Main Component to the Expansion in the town of Innisfail. It's a very Rare Investment Opportunity in a Community Poised for Expansive Growth! This parcel of land can be sold in conjunction with the adjoining North 160-Acre Parcel listed at \$4,500,000