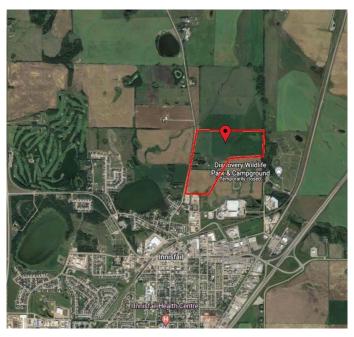

## \$3,300,000

0 Bedroom, 0.00 Bathroom, Land on 110.00 Acres

North Industrial, Innisfail, Alberta

110 Acres of PRIME Industrial Development Land on the Leading Edge of Innisfail's NASP. This Unique Property is an Excellent Investment and Development Opportunity. With allocation for Industrial purposes and directly connected to North Innisfail and all Municipal Service Connections, it's an ideal parcel. While the land is currently serving Agricultural & Cattle needs, it is Zoned RD (Reserved for Future Development) within Innisfail's current NASP and is an Integral Main Component to the Expansion in the town of Innisfail. It's a very Rare Investment Opportunity in a Community Poised for Expansive Growth! This parcel of land can be sold in conjunction with the adjoining North 160-Acre Parcel listed at \$4,500,000

## **Community Information**

Address 6360 C & E Trail
Subdivision North Industrial

City Innisfail

County Red Deer County

Province Alberta

Postal Code T4G 0G9