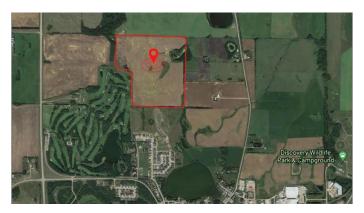

#### \$4,999,000

0 Bedroom, 0.00 Bathroom, Land on 136.43 Acres

Dodds Lake, Innisfail, Alberta

136.43 Acres of PRIME Residential Mixed Development Land adjoining the Current Hazelwood Residential Development and the Innisfail Golf Club right in the Heart of Innisfail Alberta. This unique property is an Excellent Investment and Development Opportunity while Currently serving Agricultural needs. Zoned RD (Reserved for Future Development within Innisfailâ€<sup>TM</sup>s current NASP) this Land is an Integral and Main Component to the Expansion of the Innisfail Community. This is a Very Rare Investment Opportunity!

## **Community Information**

| Address     | Twp 360 - Rr 283c |
|-------------|-------------------|
| Subdivision | Dodds Lake        |
| City        | Innisfail         |
| County      | Red Deer County   |
| Province    | Alberta           |
| Postal Code | T4G 1R7           |