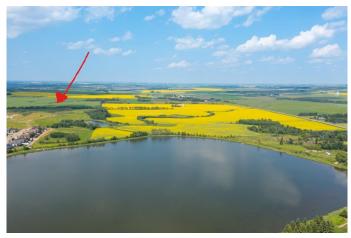

#### \$4,999,000

0 Bedroom, 0.00 Bathroom, Land on 136.43 Acres

Dodds Lake, Innisfail, Alberta

136.43 Acres of PRIME Residential Mixed Development Land adjoining the Current Hazelwood Residential Development and the Innisfail Golf Club right in the Heart of Innisfail Alberta. This unique property is an Excellent Investment and Development Opportunity while Currently serving Agricultural needs. Zoned RD (Reserved for Future Development within Innisfailâ€<sup>TM</sup>s current NASP) this Land is an Integral and Main Component to the Expansion of the Innisfail Community. This is a Very Rare Investment Opportunity!