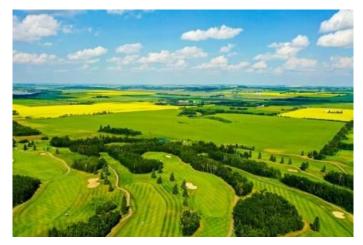

#### \$4,999,000

0 Bedroom, 0.00 Bathroom, Land on 136.43 Acres

Dodds Lake, Innisfail, Alberta

136.43 Acres of PRIME Residential Mixed Development Land adjoining the Current Hazelwood Residential Development and the Innisfail Golf Club right in the Heart of Innisfail Alberta. This unique property is an Excellent Investment and Development Opportunity while Currently serving Agricultural needs. Zoned RD (Reserved for Future Development within Innisfailâ€<sup>TM</sup>s current NASP) this Land is an Integral and Main Component to the Expansion of the Innisfail Community. This is a Very Rare Investment Opportunity!