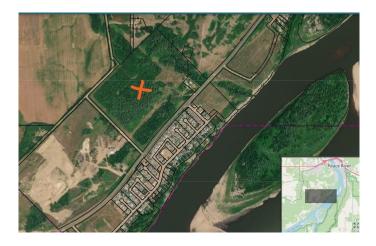

#### \$399,000

0 Bedroom, 0.00 Bathroom, Land on 76.69 Acres

Shaftesbury Settlements, Peace River, Alberta

Where else in Peace River can you find 76.69 acres sitting up on hill looking out towards the river? This lot offers all of that and more. Just a short drive down Shaftesbury Trail and sitting up overlooking Shaftesbury Estates, you get this wonderfully treed and private parcel of land. Adjacent the road leading to Westbrook Estates and the Westhill, you have good accessibility and easy access. The law is raw in its current state but buy this and sit on it and watch it turn into a desirable residential subdivision one day or just buy it and enjoy it all to yourself. Either way, it is a unique parcel of land that does not come on the market everyday!