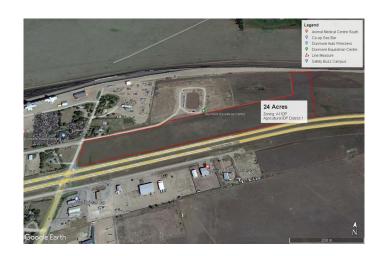

## \$1,745,000

0 Bedroom, 0.00 Bathroom, Land on 24.00 Acres

Dunmore Industrial, Dunmore, Alberta

24 Acres in the hamlet of Dunmore with #1 highway frontage across highway from the Co op gas bar and bulk fuel card lock. Raw land ready for development with high traffic exposure.