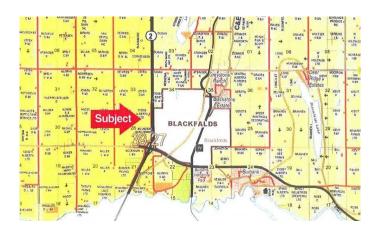

#### \$2,950,000

0 Bedroom, 0.00 Bathroom, Land on 99.02 Acres

Aspelund Industrial Park, Rural Lacombe County, Alberta

99 ACRES - of development land located adjacent to the Aspelund Industrial Park in the County of Lacombe near Blackfalds. Property will be serviced with municipal water & sewer under the Aspelund Industrial Park Water and Wastewater Bylaw No. 1354/21. Excellent exposure to Highway #2. Lots of potential for small users or larger single use buyer's.