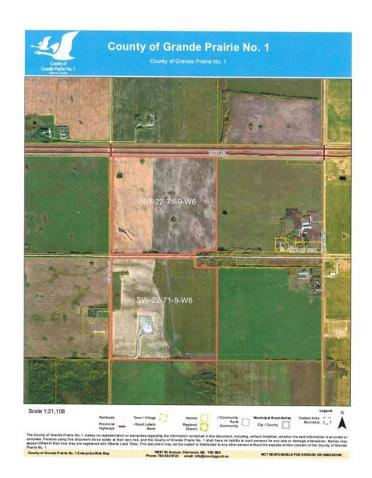

## \$2,000,000

0 Bedroom, 0.00 Bathroom, Land on 299.00 Acres

NONE, Huallen, Alberta

299 +\- acres of Highway 43 frontage and railroad right through the property. This half section is 13.5 miles West of Grande Prairie; 5 miles East of Beaverlodge. Potential for industrial development; there are two current developments in the area; one oilfield and one agricultural. Property has approx. \$12,000/year in Surface Lease Revenue and roughly 280 acres cultivated. Titles to the property are for each quarter section. Seller is willing to separate and sell NW quarter first, asking \$1,400,000, and the SW quarter second for an asking price of \$1,000,000.00. Call a Realtor of your choice for more information.

## **Community Information**

Address W 1/2 22-71-9-w6 43 Highway

Subdivision NONE
City Huallen

County Grande Prairie No. 1, County of

Province Alberta
Postal Code T0H 0C0