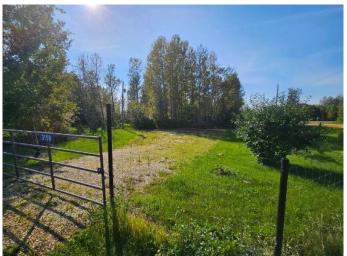

## \$49,000

0 Bedroom, 0.00 Bathroom, Land on 0.46 Acres

NONE, Calling Lake, Alberta

One of the most convenient features of the property is the power transformer pole that is already installed on the property. This means that you don't have to worry about setting up electricity, as it's already readily available for you to use. This feature is especially useful for those who want to build a cabin or set up an RV on the property. Speaking of RVs, the property also boasts a spacious gravel pad that's perfect for parking your RV or setting up a tent. This feature is a great addition to the property, especially for those who love to camp or want to enjoy the great outdoors. Finally, the property features an inviting fire pit area, perfect for relaxing and roasting marshmallows with friends and family. In summary, this .46-acre lake back lot is a true gem that's ready for you to move in and start enjoying. With its fruit trees, fenced perimeter, power transformer pole, RV gravel pad, and fire pit area, this property has everything you need to experience the beauty and tranquility of living in nature.