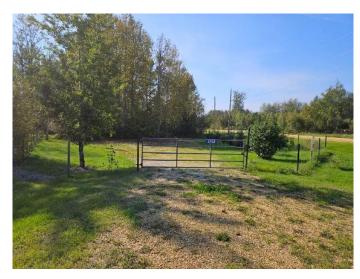

## \$49,000

0 Bedroom, 0.00 Bathroom, Land on 0.46 Acres

NONE, Calling Lake, Alberta

One of the most convenient features of the property is the power transformer pole that is already installed on the property. This means that you don't have to worry about setting up electricity, as it's already readily available for you to use. This feature is especially useful for those who want to build a cabin or set up an RV on the property. Speaking of RVs, the property also boasts a spacious gravel pad that's perfect for parking your RV or setting up a tent. This feature is a great addition to the property, especially for those who love to camp or want to enjoy the great outdoors. Finally, the property features an inviting fire pit area, perfect for relaxing and roasting marshmallows with friends and family. In summary, this .46-acre lake back lot is a true gem that's ready for you to move in and start enjoying. With its fruit trees, fenced perimeter, power transformer pole, RV gravel pad, and fire pit area, this property has everything you need to experience the beauty and tranquility of living in nature.