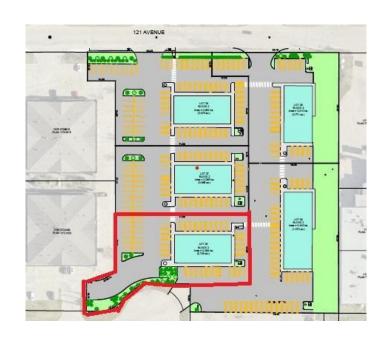

## \$503,116

0 Bedroom, 0.00 Bathroom, Land on 0.74 Acres

Northridge., Grande Prairie, Alberta

Lot 28 - Think you want your own commercial building? Don't want the hassle of buying the land, getting the services installed, prepping the base and paving? Northridge Business Center is for you!! Established business center. Five lots to choose from. All the paving is done. Services are in. And there is a 5,000 square foot building pad on each lot, ready for your building. Lot 28 is \$503,116.15, plus services and roads \$268,953.07, for a total of \$772,069.22, plus GST. It doesn't get simpler than that!!!