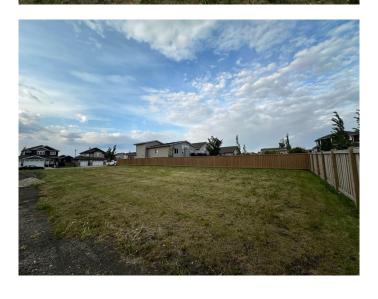

#### \$299,500

0 Bedroom, 0.00 Bathroom, Land on 0.23 Acres

Whispering Ridge, Rural Grande Prairie No. 1, County of, Alberta

Build your dream home on this RR-1 lot in the desirable area of Whispering Ridge, backing onto a pond and trails. Close to school, parks, trails and many other amenities. AND county taxes, 49% less than city!! Call today before it's gone!