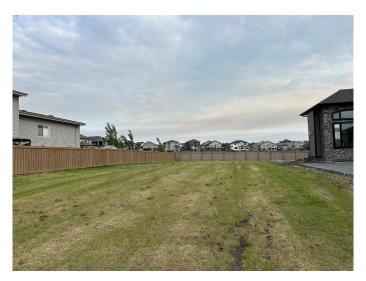

#### \$299,500

0 Bedroom, 0.00 Bathroom, Land on 0.23 Acres

Whispering Ridge, Rural Grande Prairie No. 1, County of, Alberta

Build your dream home on this RR-1 lot in the desirable area of Whispering Ridge, backing onto a pond and trails. Close to school, parks, trails and many other amenities. AND county taxes, 49% less than city!! Call today before it's gone!