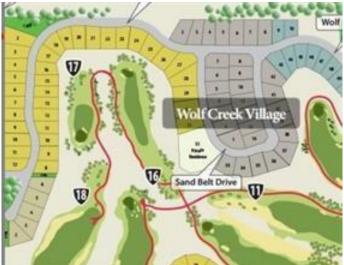

### \$85,000

0 Bedroom, 0.00 Bathroom, Land on 0.37 Acres

Wolf Creek Village, Rural Ponoka County, Alberta

WOLF CREEK VILLAGE. Here is the opportunity build a home near one of Canada's premier 36 hole golf courses! This beautiful treed lot is located across the street from the golf course and features a West facing yard. One of the most UNIQUE FEATURES of the DEVELOPMENT is that the WATER and SEWER SERVICES are MUNICIPAL, meaning you do not have the cost of adding a drilled well and septic system. Only 10 minutes from Lacombe and Ponoka, and just a ½ hour to Red Deer.

## **Community Information**

Address 122 Wolf Run Drive Subdivision Wolf Creek Village

City Rural Ponoka County

County Ponoka County

Province Alberta
Postal Code T4J1R3