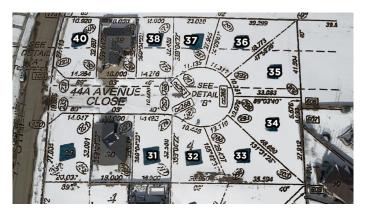

# \$174,317 - 7205 44 A Avenueclose, Camrose

MLS® #A2033555

#### \$174,317

0 Bedroom, 0.00 Bathroom, Land on 0.15 Acres

West Park, Camrose, Alberta

Don't let the lack of inventory get you down! This is an excellent opportunity to build your dream home!!! This location boasts excellent walkability to shopping, dining, banking and medical access. These lots are a generous size and will fit a bungalow if you require one level design. Don't miss out on this coveted location.

### **Community Information**

Address 7205 44 A Avenueclose

Subdivision West Park
City Camrose
County Camrose
Province Alberta
Postal Code T4V 5E2

#### **Additional Information**

Date Listed March 21st, 2023

Days on Market 823

Zoning R1